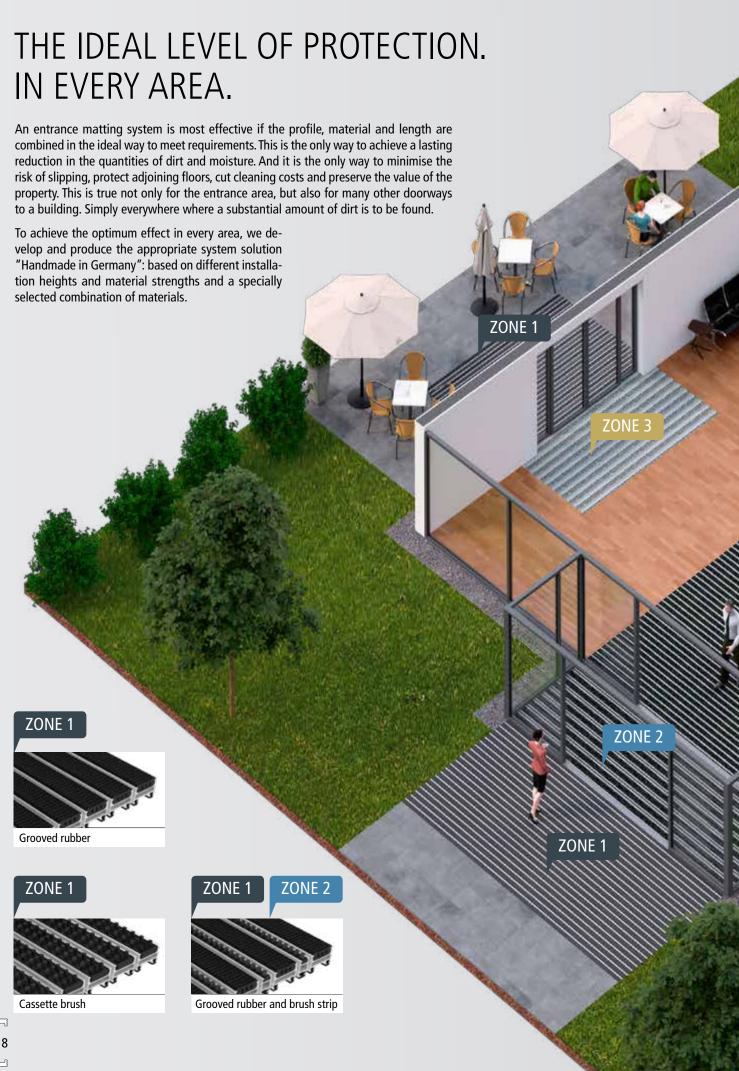

### ZONE 3

### **INDOOR AREA**

### Absorption of fine dirt:

Reliable protection against fine dirt particles and residual moisture

### Effect:

Lasting absorption of persistent dirt and moisture

Advantage: Additionally reduces dirt and moisture, and stops it being carried into the building

### **PRODUCTS:**

**Matting systems** for indoor areas

**SCAN** 

com/products/ cleanoff-zones