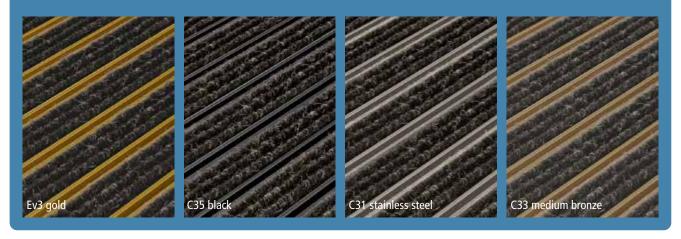

### **ANODISED PROFILES**

A high-quality finish makes your one-off item perfect. Coloured anodised frames and aluminium profiles make for a fascinating and perfectly matched design. Be it in gold, black or bronze, the exclusive anodised finish sets the entrance matting system apart from the rest. It also has some impressive functional advantages. The anodisation makes the surface particularly hard and scratch-proof, while providing additional protection against corrosion or chemical influences.