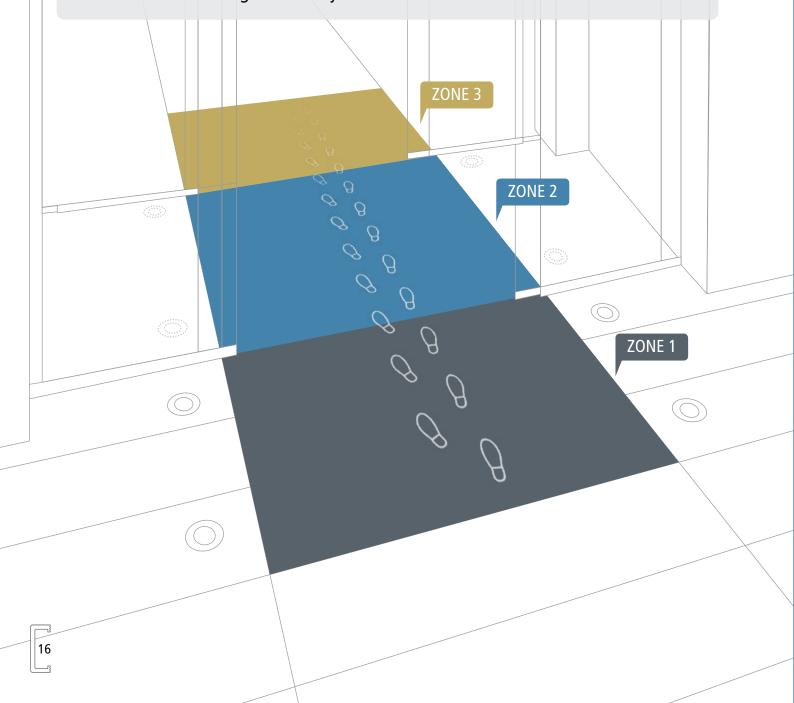

### FOR SYSTEMATIC PROTECTION. ASSURED VALUE FOR MONEY.

Our 3-zone solution takes dirt collection to a new dimension. With a universal design, our entrance matting systems can be ideally aligned with the respective requirements — be it indoors, outside the building or in the intermediate zones — and combined to form perfect individual clean-off zones.

### THREE CLEAN-OFF ZONES. COMBINED IN A SINGLE SOLUTION.

### **OUTDOOR AREA**

### Absorption of coarse dirt: Removal of dirt before entering the building

### Effect:

Increased effectiveness of subsequent entrance mats

### Advantage:

Protection against coarse dirt and moisture

### PRODUCTS:

**Matting systems** for outdoor areas

### ZONE 2

### INTERMEDIATE ZONE

### Frequently used entrance areas:

Efficient removal of even large quantities of dirt

### Effect:

Reinforced protection function in combination with zone 1 entrance mats

### **PRODUCTS:**

**Matting systems** for indoor areas **Matting systems** for outdoor areas

### ZONE 3

### **INDOOR AREA**

### Absorption of fine dirt:

Reliable protection against fine dirt particles and residual moisture

### Effect:

Lasting absorption of persistent dirt and moisture

Advantage: Additionally reduces dirt and moisture, and stops it being carried into the building

### **PRODUCTS:**

**Matting systems** for indoor areas

**SCAN** 

com/products/ cleanoff-zones