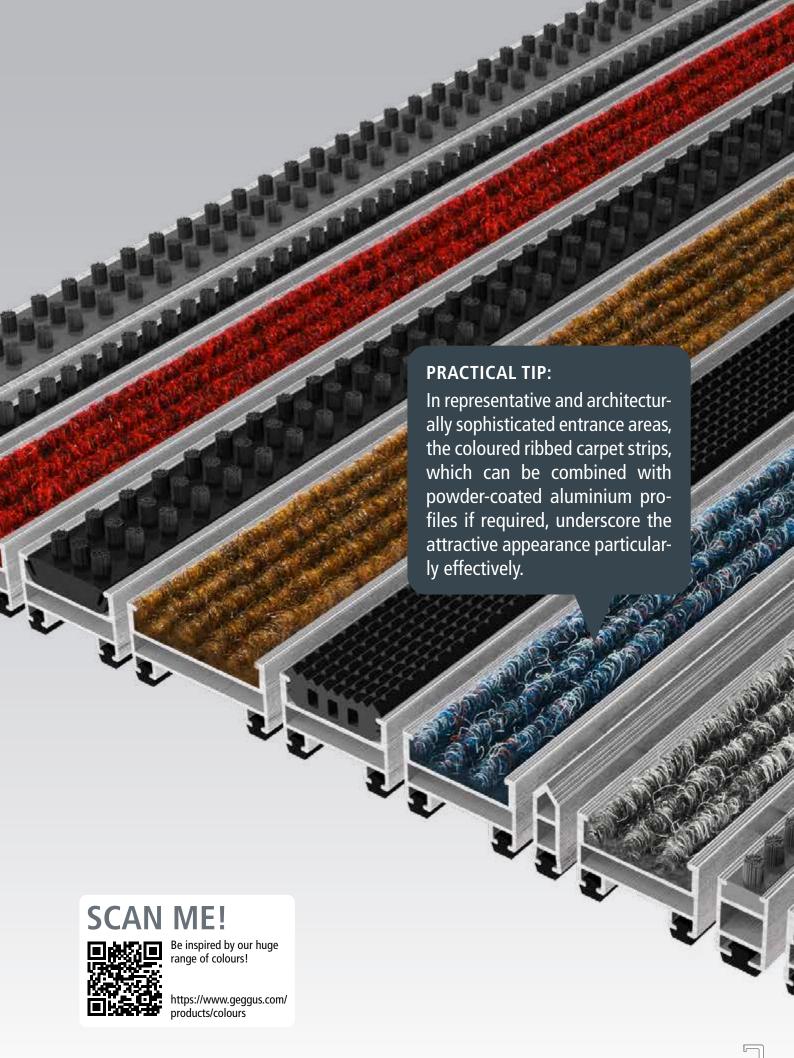

### FULFILLING ALL WISHES. EXCLUSIVE COLOURING.

Harmonious or rich in contrast, subtle or provocative? Hardly any design element has such an impact and plays such a role in establishing the atmosphere in rooms as colour. It goes without saying that this is particularly true of the entrance to a building.

Our wide range of different colour options will give your entrance area a distinctive individual appearance, set effective accents and bring your corporate identity to life right when people enter the building. What's more, you can choose from countless possible combinations – for every design strategy, in fitting with every floor covering and with creative freedom for your own ideas.

### OVERVIEW OF OUR WIDE RANGE OF POSSIBLE COMBINATIONS

### **PRACTICAL TIP:**

Even in frequently used entrances at sports venues or in winter sports areas, you can completely rely on the cleaning effect of the scraper bars and brush strips. The smallest particles are literally "brushed" out of the shoe soles.