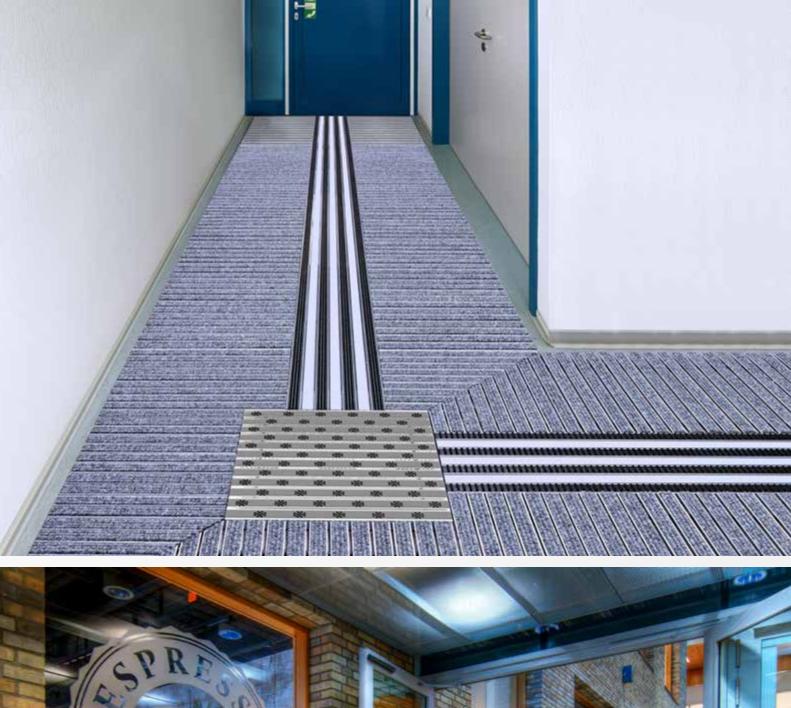

### SEEING AND FEELING. ORIENTATION WITH ALL THE SENSES.

Visual guidance and orientation systems are essential nowadays, especially in the entrance areas of public buildings. However, even more than that is needed. Only a tactile guidance system provides reliable orientation for visually impaired and blind people. To meet both these requirements, we have developed a concept with floor indicators to point the way.

### SAFE CLEAN TREND WITH LUMINESCENT FEATURES

Using white safety strips, we create a sharp contrast to the remaining components and make the entrance mat particularly visible – even for those with limited vision. The special pigments in the safety strips store light energy and also provide a sustained luminous effect if the lighting suddenly fails.

### SAFE CLEAN TREND WITH ADDITIONAL TACTILE GUIDANCE SYSTEM

So that people with physical disabilities and visual impairments can find their way safely, we offer the luminescent safety strips of Safe Clean TREND in combination with our tactile guidance system. In this way, by means of orientation with all the senses, you can achieve a high level of safety in your entrance area.