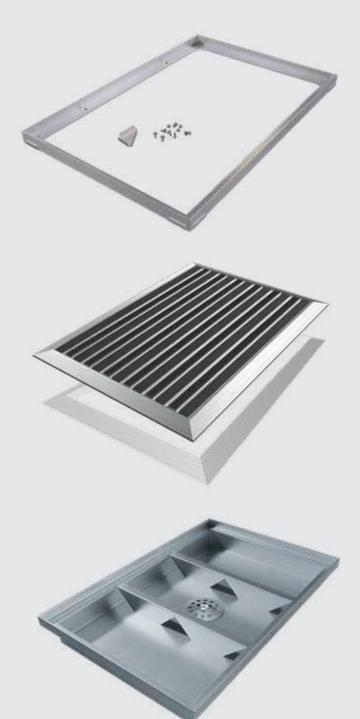

## PERFECTION IN EVERY DETAIL. HIGH-PRECISION ACCESSORIES.

Numerous details turn our solutions into the perfect matting systems. This includes high-quality accessories, precise installation, an exact fit and reliable functionality with guaranteed easy cleaning. Be it angle frames, ramped edge frames or dirt collection trays, our accessories are as flexible as us and our entire product range. Just get in touch and we'll provide you with extensive, personal advice.

### **ANGLE FRAMES**

The angle frames ensure that the matting system is optimally anchored. Regardless of whether they are made of high-quality stainless steel or aluminium, in the basic variant or with special shapes, we will adapt the angle frames together with the corresponding corner connections to accommodate your individual requirements.

### RAMPED EDGE FRAMES

Even if a subsequent installation without a floor recess is planned, we have the ideal solution. Designed for all Top Clean aluprofile mats with a height of 12 mm or 17 mm, the ramped edge frames allow the matting system to be installed quickly on a flat floor. This allows people to walk over the mat safely, with no tripping hazards, even with a wheelchair or buggy.

### **DIRT COLLECTION TRAYS**

Whether they are made of stainless steel or aluminium, our dirt collection trays provide enhanced dirt collection and regulated water drainage. What's more, they do so completely reliably, thus making the trays essential for entrance areas with no roof.