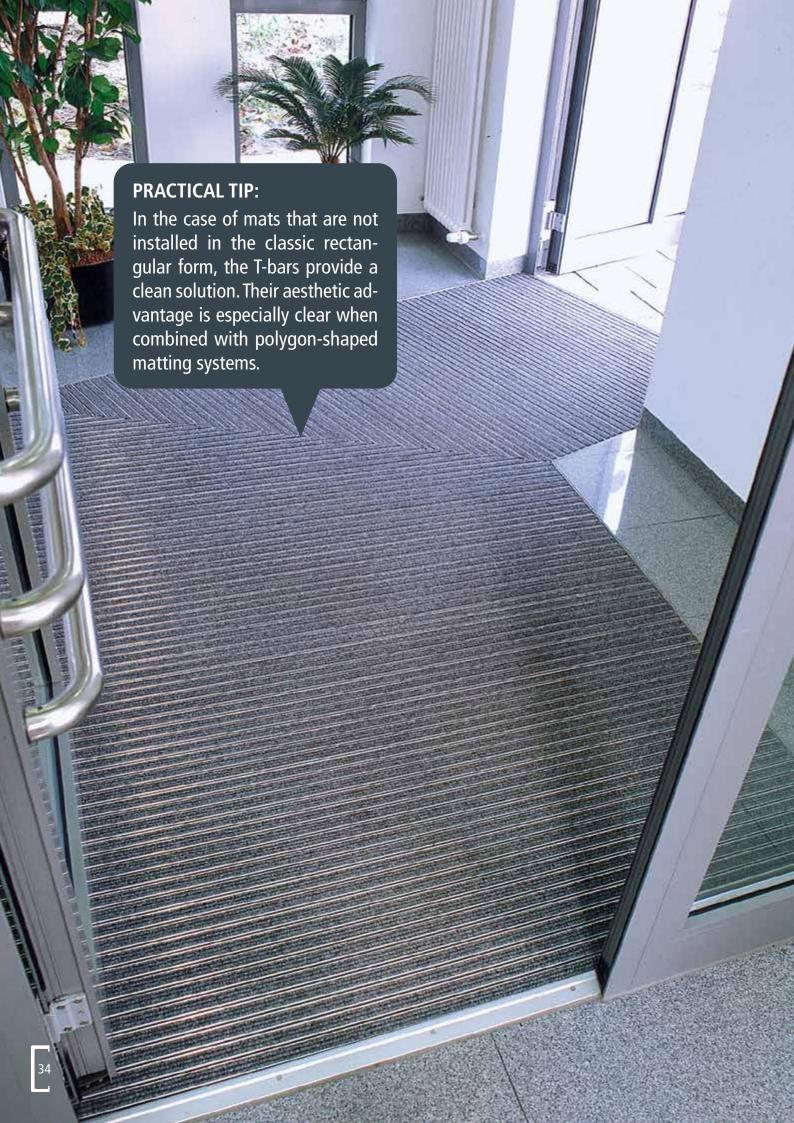

### A CLEAR EDGE. THANKS TO ELEGANT T-BARS.

We are perfectionists not only with regard to functionality and quality, but also in terms of appearance. We use our wide range of design options to create tailored solutions that take on

the structures, lines and joints of the location in question and adapt perfectly to the floor covering. One possibility here is the visual separation of adjoining entrance mats and areas within a matting system. This is where the aluminium T-bar comes in.

The T-bars are suitable for use both indoors and outdoors. The mat parts can be easily removed in order to clean the mat bed.

### SCAN ME!

Simplify the laying of the mats by using T-Bars!

https://www.geggus.com/ products/entrance-mats/ accessories/t-bars