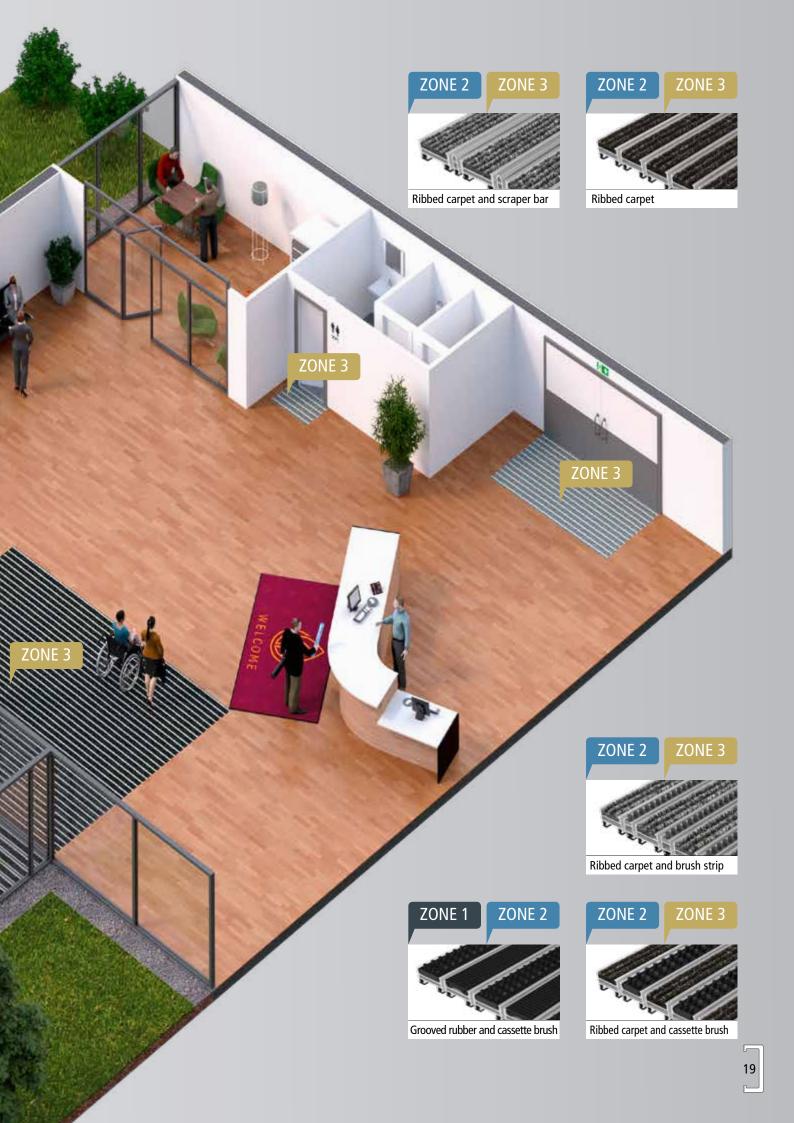

### EFFECTIVE SOUND INSULATION. A CRUCIAL DIFFERENCE.

Even the slightest impact noises on the floor of a building can significantly increase the overall level of ambient noise. We believe impact sound insulation is therefore an essential element of any entrance matting system, and by creating a minor break in the insulation of the entrance matting system and fitting all our profiles with high quality sound insulating components, we have virtually eliminated this noise. This maintains our goal of setting new standards through the constant evolution and development of our proven systems. As a result, our highly effective impact sound reduction solution is now integrated into all mat systems that feature brush strips, scraper bars, ribbed carpet, grooved rubber or cassette brushes, guaranteeing reliable, long-lasting sound protection.

WITH PREMIUM SOUND INSULATION

### PREMIUM ALUPROFILE MATS

The outstanding impact sound insulation is based on highly effective grooved rubber, which is incorporated into the aluminium profile. The grooved rubber provides excellent sound insulation on the underside of the profile, whilst also ensuring that moisture is removed reliably. Our PREMIUM aluprofile mat range includes the Top Clean TREND®, STABIL, OBJEKT and GREEN MOTION variants.

Find out about our highly effective impact sound insulation!

https://www.geggus.com/ products/impact-sound