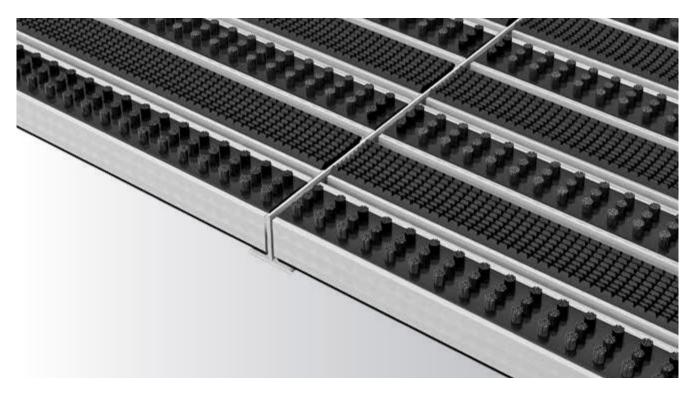

### A CLEAR EDGE. THANKS TO ELEGANT T-BARS.

We are perfectionists not only with regard to functionality and quality, but also in terms of appearance. We use our wide range of design options to create tailored solutions that take on

the structures, lines and joints of the location in question and adapt perfectly to the floor covering. One possibility here is the visual separation of adjoining entrance mats and areas within a matting system. This is where the aluminium T-bar comes in.

The T-bars are suitable for use both indoors and outdoors. The mat parts can be easily removed in order to clean the mat bed.

### SCAN ME!

Simplify the laying of the mats by using T-Bars!

https://www.geggus.com/ products/entrance-mats/ accessories/t-bars