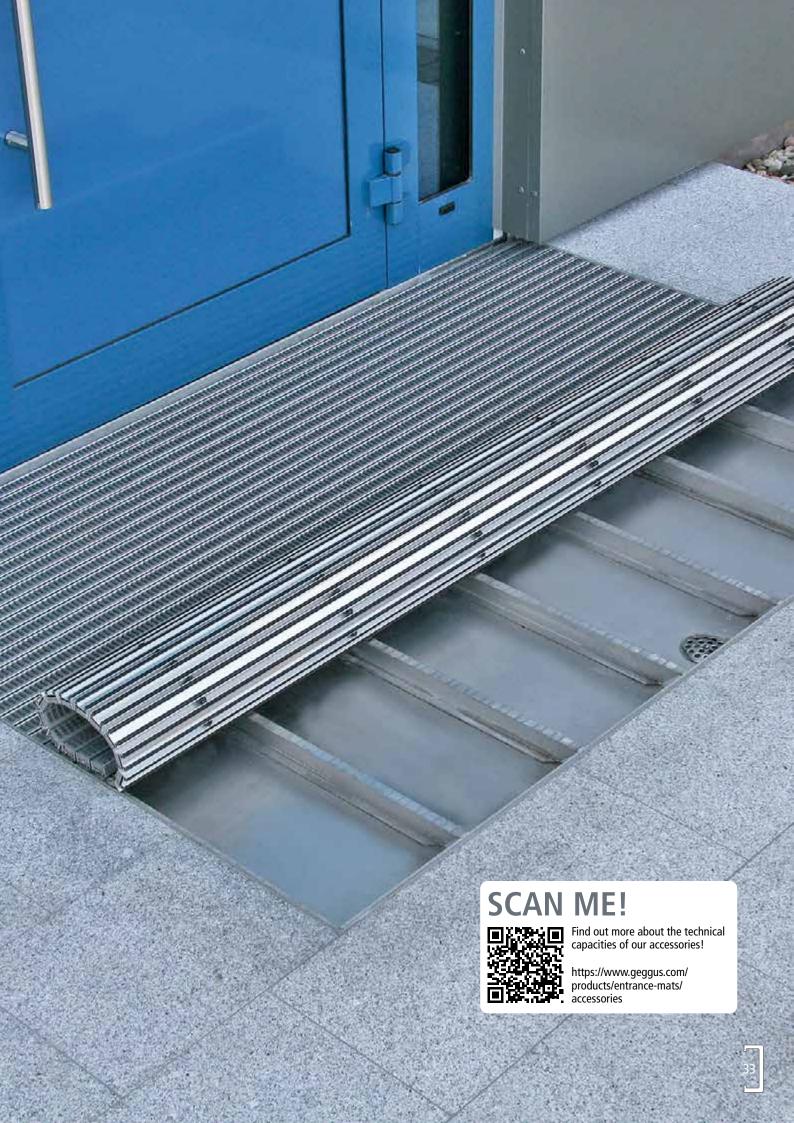

### A QUESTION OF PROFILE. FOR ALL LOADS.

Stations, airports and shopping centres are subject to a particularly great strain due to their high visitor frequencies. An administrative or office building places completely different demands on an entrance matting system. And an industrial company, in turn, has its own special challenges. There is therefore no one solution that fits all. We precisely examine the entrance area concerned and the individual load situation.

### INTERESTING FACTS ON THE HEIGHT AND WIDTH OF THE PROFILE

- The profile height depends on the entrance area concerned, or the available recess.
- If the mats are only walked over by people, we recommend the heights of 12 mm, 17 mm or 22 mm.
- The ideal heights in the case of moderate strain, for instance when the mats are driven over by transport trolleys, are 17 mm or 22 mm.
- In the case of extreme strain, for instance when the mats are driven over by forklift trucks or cars, the heights of 22 mm, 27 mm and 42 mm are more appropriate.
- One important thing to note is that the higher the mat, the greater the amount of dirt that can be collected in the gaps.