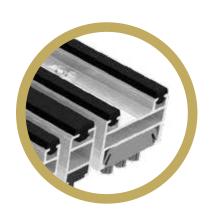

### A QUESTION OF PROFILE. FOR ALL LOADS.

Stations, airports and shopping centres are subject to a particularly great strain due to their high visitor frequencies. An administrative or office building places completely different demands on an entrance matting system. And an industrial company, in turn, has its own special challenges. There is therefore no one solution that fits all. We precisely examine the entrance area concerned and the individual load situation.

### INTERESTING FACTS ON THE HEIGHT AND WIDTH OF THE PROFILE

- The profile height depends on the entrance area concerned, or the available recess.
- If the mats are only walked over by people, we recommend the heights of 12 mm, 17 mm or 22 mm.
- The ideal heights in the case of moderate strain, for instance when the mats are driven over by transport trolleys, are 17 mm or 22 mm.
- In the case of extreme strain, for instance when the mats are driven over by forklift trucks or cars, the heights of 22 mm, 27 mm and 42 mm are more appropriate.
- One important thing to note is that the higher the mat, the greater the amount of dirt that can be collected in the gaps.