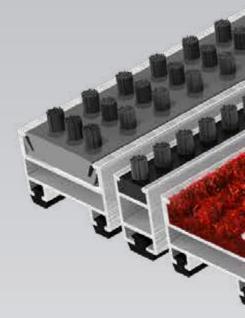

# UPGRADE TO CLEANING EFFECT. THANKS TO SCRAPERS AND BRUSHES.

Stones, sand and soil on the shoe sole not only lead to unwanted dirt, but can also cause damage to high-quality floors. To see that we meet the toughest demands not only in terms of design, but also in terms of functionality, you simply need to look at our scraper bars and brush strips — which come complete with exclusive sound insulation!

In our PREMIUM entrance matting systems, the scraper bars and brush strips lead to a lasting increase in the cleaning effect. And they do so everywhere that involves great load combined with a high level of dirt.

ENTRANCE
MATTING SYSTEM
WITH SCRAPER BAR

ENTRANCE
MATTING SYSTEM
WITH BRUSH STRIP