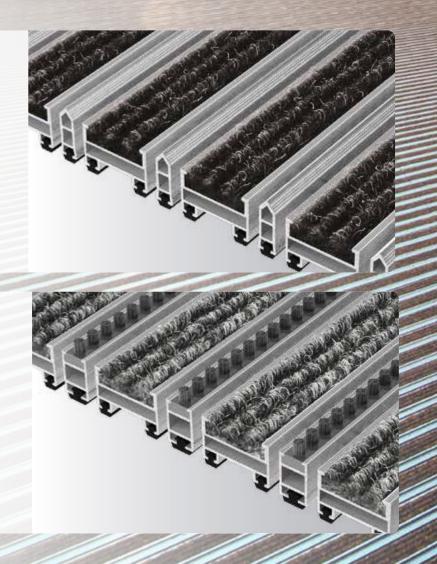

# UPGRADE TO CLEANING EFFECT. THANKS TO SCRAPERS AND BRUSHES.

Stones, sand and soil on the shoe sole not only lead to unwanted dirt, but can also cause damage to high-quality floors. To see that we meet the toughest demands not only in terms of design, but also in terms of functionality, you simply need to look at our scraper bars and brush strips — which come complete with exclusive sound insulation!

In our PREMIUM entrance matting systems, the scraper bars and brush strips lead to a lasting increase in the cleaning effect. And they do so everywhere that involves great load combined with a high level of dirt.

ENTRANCE
MATTING SYSTEM
WITH SCRAPER BAR

ENTRANCE
MATTING SYSTEM
WITH BRUSH STRIP