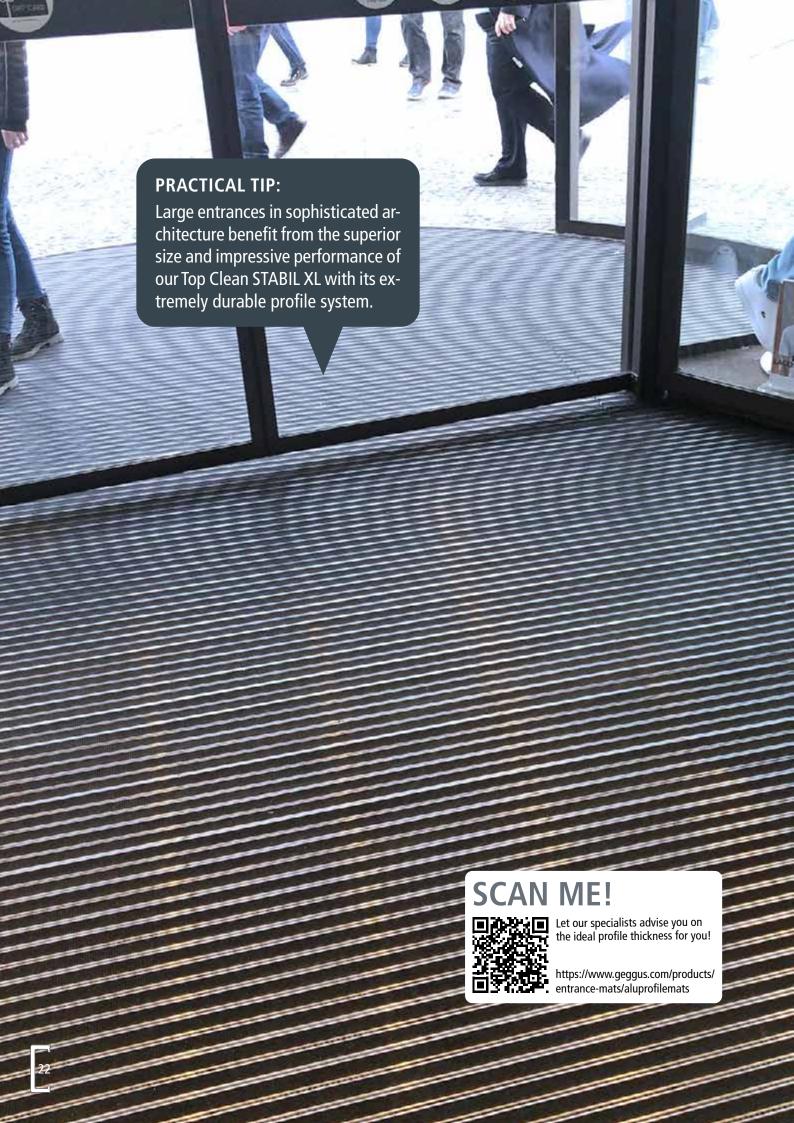

### A QUESTION OF PROFILE. FOR ALL LOADS.

Stations, airports and shopping centres are subject to a particularly great strain due to their high visitor frequencies. An administrative or office building places completely different demands on an entrance matting system. And an industrial company, in turn, has its own special challenges. There is therefore no one solution that fits all. We precisely examine the entrance area concerned and the individual load situation.

### INTERESTING FACTS ON THE HEIGHT AND WIDTH OF THE PROFILE

- The profile height depends on the entrance area concerned, or the available recess.
- If the mats are only walked over by people, we recommend the heights of 12 mm, 17 mm or 22 mm.
- The ideal heights in the case of moderate strain, for instance when the mats are driven over by transport trolleys, are 17 mm or 22 mm.
- In the case of extreme strain, for instance when the mats are driven over by forklift trucks or cars, the heights of 22 mm, 27 mm and 42 mm are more appropriate.
- One important thing to note is that the higher the mat, the greater the amount of dirt that can be collected in the gaps.