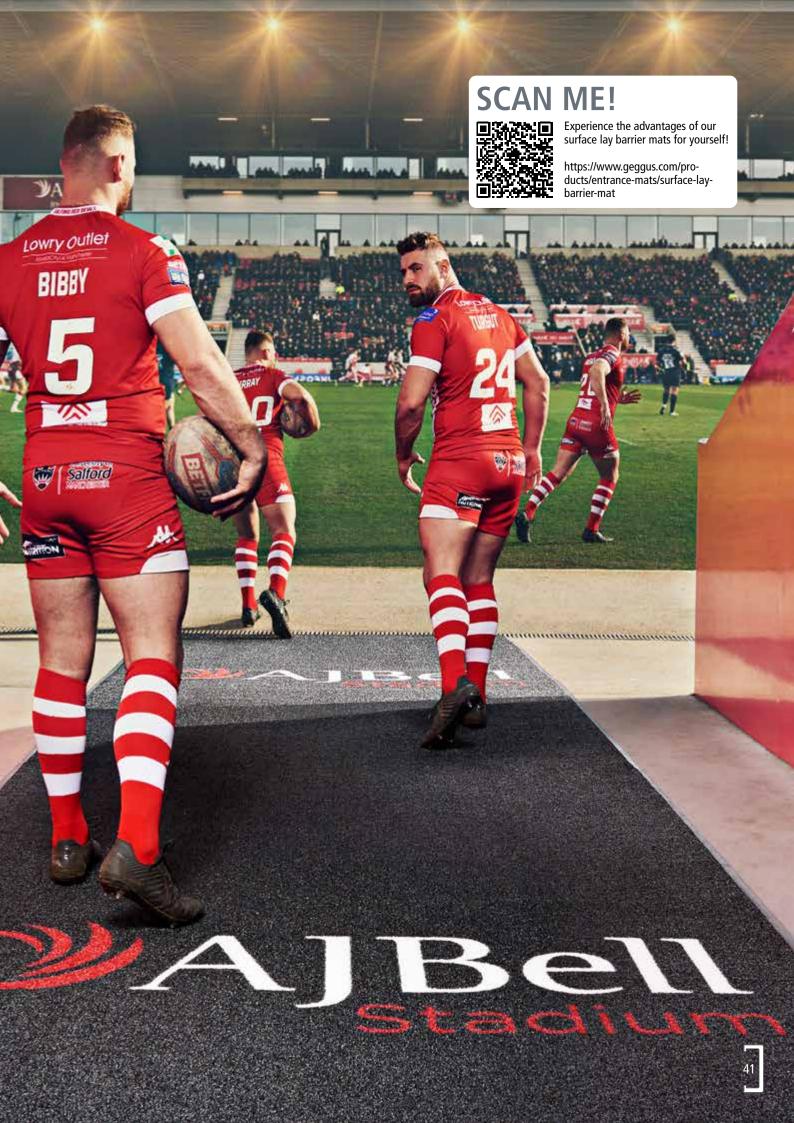

# MORE THAN JUST A MAT. INDISPENSABLE FOR YOUR IMAGE.

Surface lay barrier mats are, of course, highly recommended when it comes to collecting dirt in buildings with lots of visitors or in areas subject to great strain. That goes without saying. However, our high-quality, long-lasting surface lay barrier mats have much more than that to offer entrances, corridors, lifts and reception areas. In addition to their ability to collect dirt and moisture, they also perform other functions.